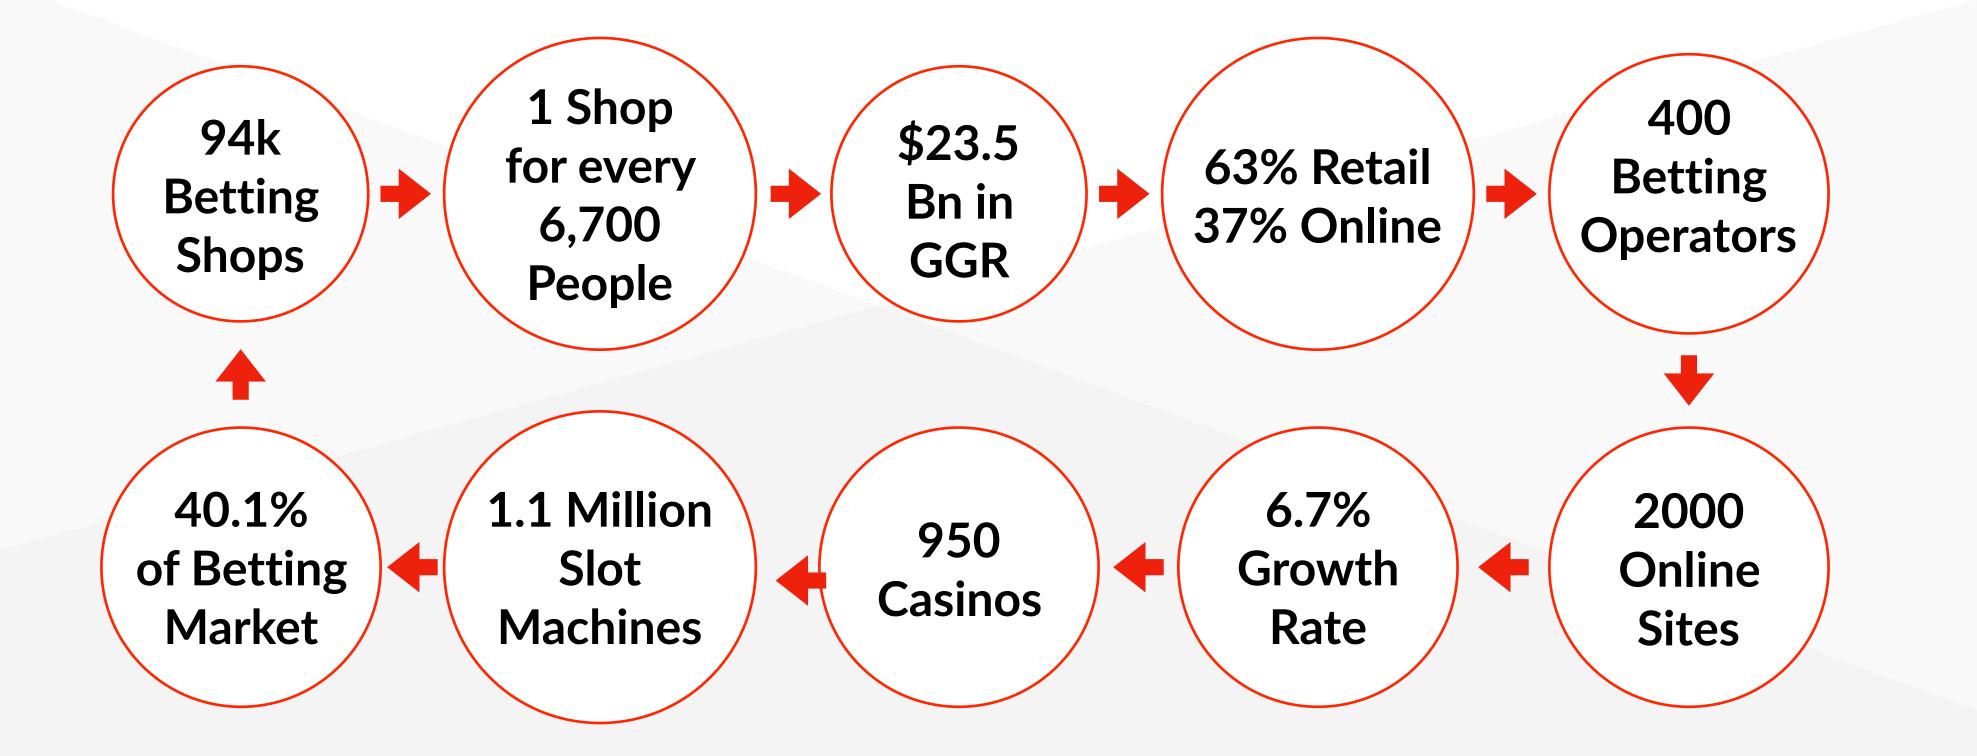

# Meridian Sports betting

### **BRAZIL - PRESENTATION** MAY 2019

meridianbet.com/business



### INTRODUCTION



### THE EXPANSION OF SPORTS BETTING

- significantly over the past decade
- Sports Betting is now regulated in over 100 countries (In 2000 15 countries)
- since 2018

• Sports Betting is a form of entertainment and social activity that has expanded

• Europe is now fully regulated and Africa's expansion started in 2010, LATAM started in the last few years and the USA is opening more and more states to Sports Betting





### **EUROPEAN STATS**







## WHAT MAKES A SAFE & SUCCESSFULL **BETTING ENVIRONMENT**

- State Regulation and Licensing
- Fit and proper
- System testing and certification
- Operator Bank Guarantees
- Gaming Tax based on Gross Gaming Revenue (GGR)
- Competitive market
- Operator flexibility re offering and payment solutions
- Customers must be able to make cash deposits in-store for online





### **EUROPE vs. BRAZIL**

**Current and projected revenue comparison between Europe and Brazil** 



# FI 2030 meridian



### **BRAZIL FORECAST - NEXT 10 YEARS**

- Thousands of jobs created
- Millions of US Dollars in Taxes for Brazil
- 20,000 betting shops
- 38 to 50 million active betting customers
- **50,000** terminals
- 2 MultiBillion US Dollar Companies
- 30 MultiMillion US Dollar Companies







# meridian GA