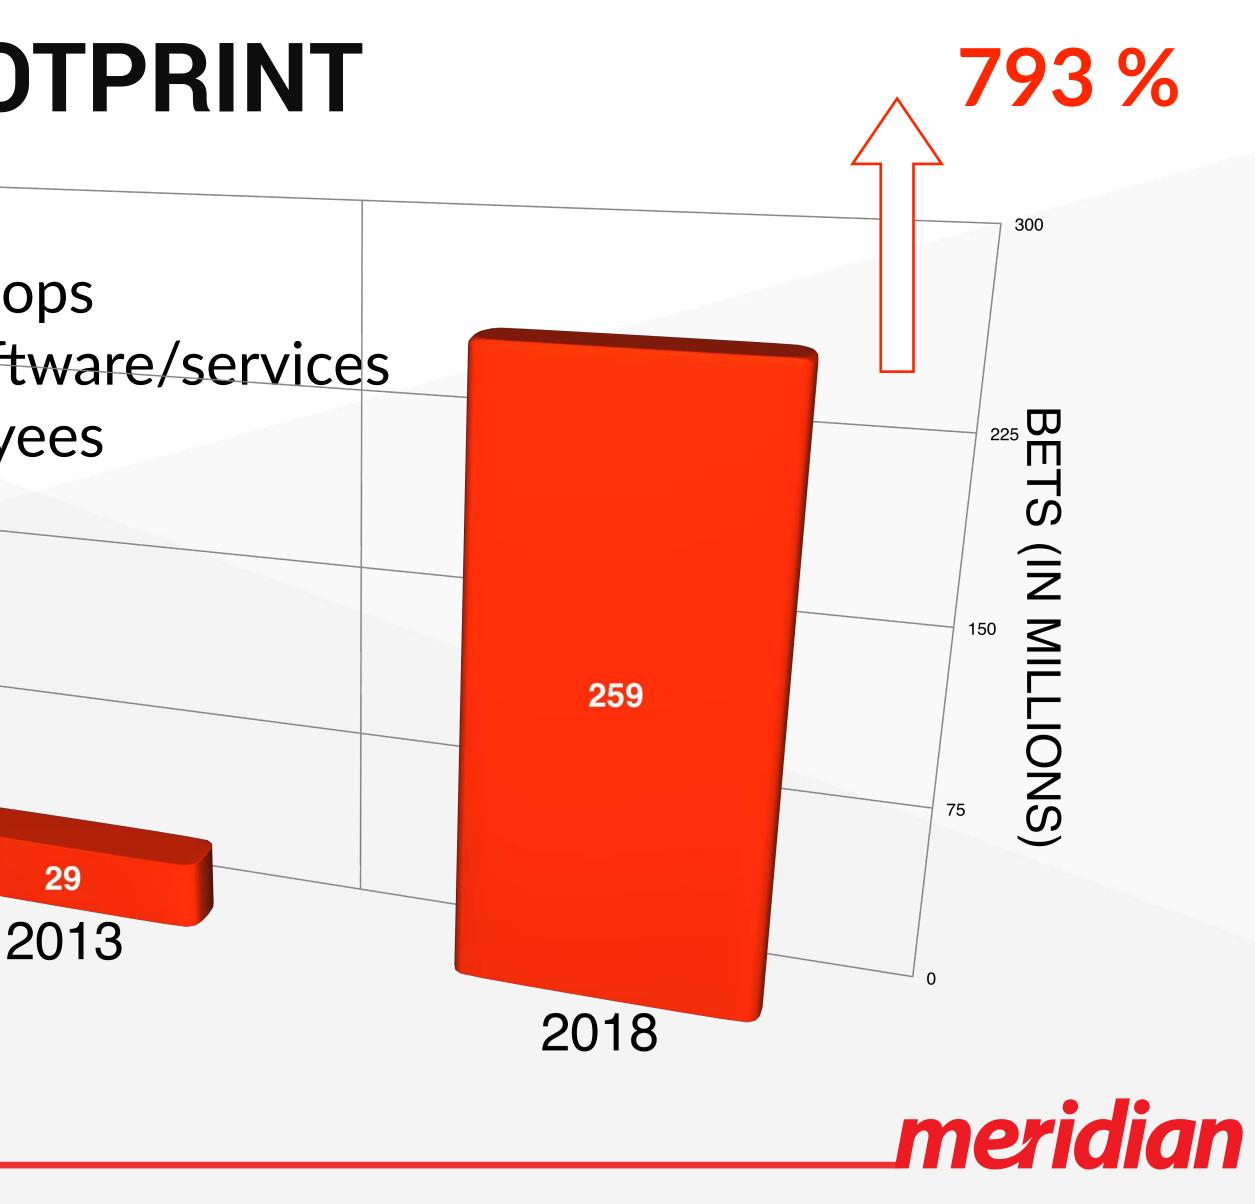

### **MERIDIAN GLOBAL FOOTPRINT**

- Largest Worldwide Distribution of shops
- Over 1100 shops globally use our software/services
- Over 2500 direct and indirect employees
- 36 countries
- 35 Web/Mobile Sites