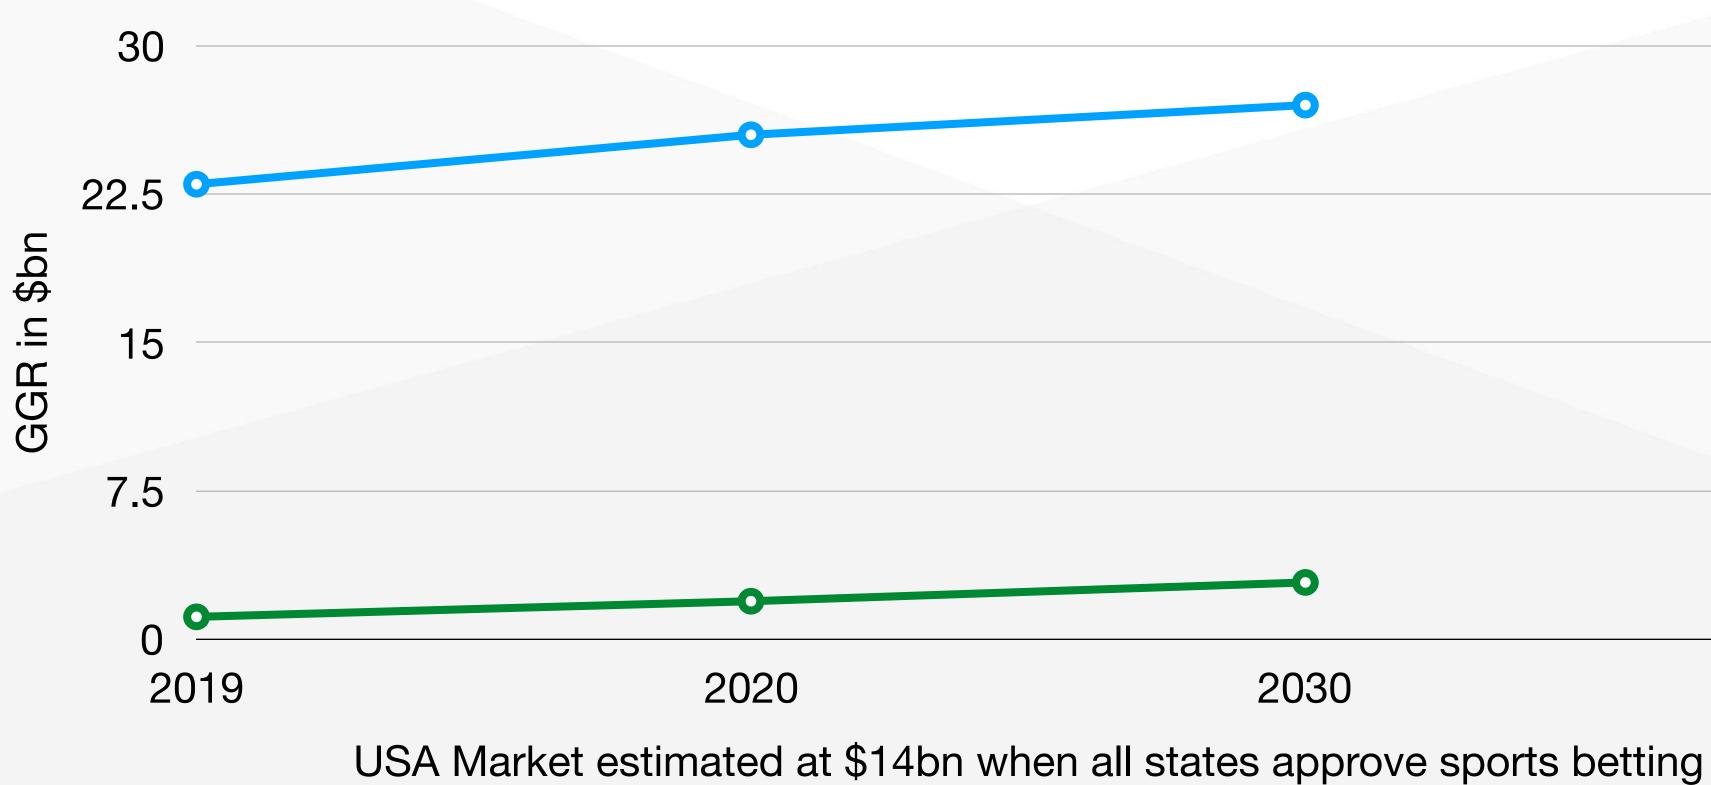

### **EUROPE vs. BRAZIL**

**Current and projected revenue comparison between Europe and Brazil** 