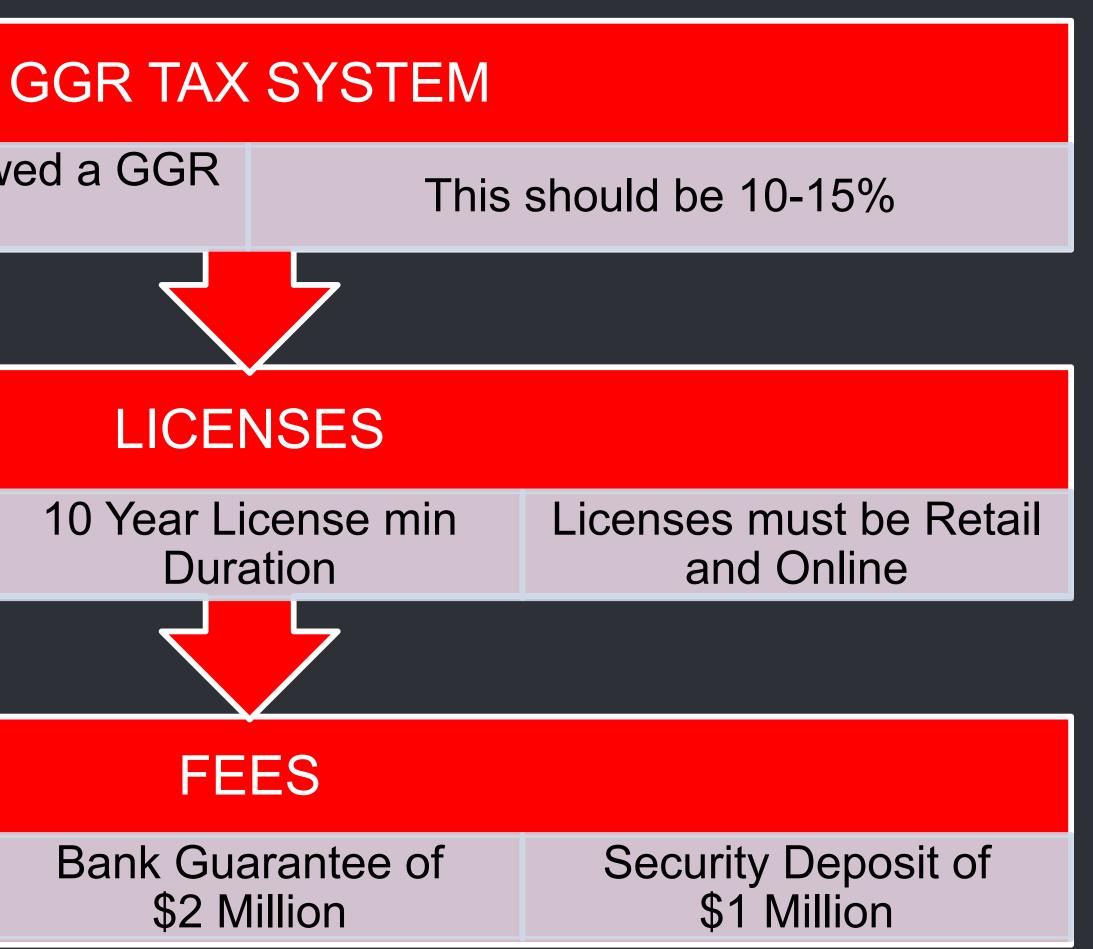

### TAXATION

### TAXATION

Global Markets have followed a GGR Tax Structure

All licenses should be National Application fee of \$200,000.00

### WHY SPANISH REGULATION IS THE BEST?

- It is GGR based Taxation system
- Licenses are for 10 years and renewed for 10 years
- Each approved Operator must have a registered office in Spain
- The main activity of the Operator must be Betting
- Companies need to submit operational plans
- Companies are required to provide procedures for Anti Money Laundering (AML), fraud prevention etc.
- Large Guarantees are required
- 3 years Financial statements are required
- All systems need global certification