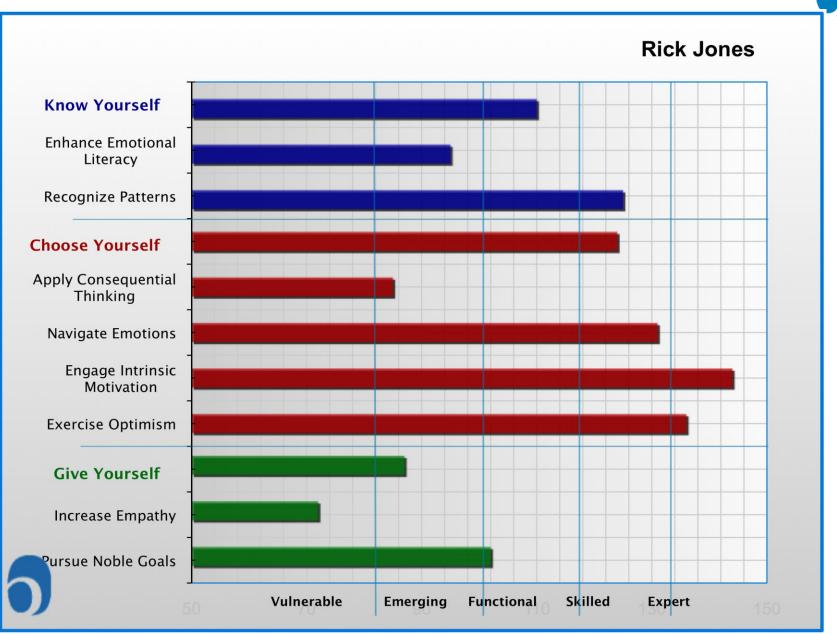

### Case: Dexter's Teacher

What are the ingredients of a great place to learn?

SIN SECONDS | OSECONDS.OIS

10. CA

7.2