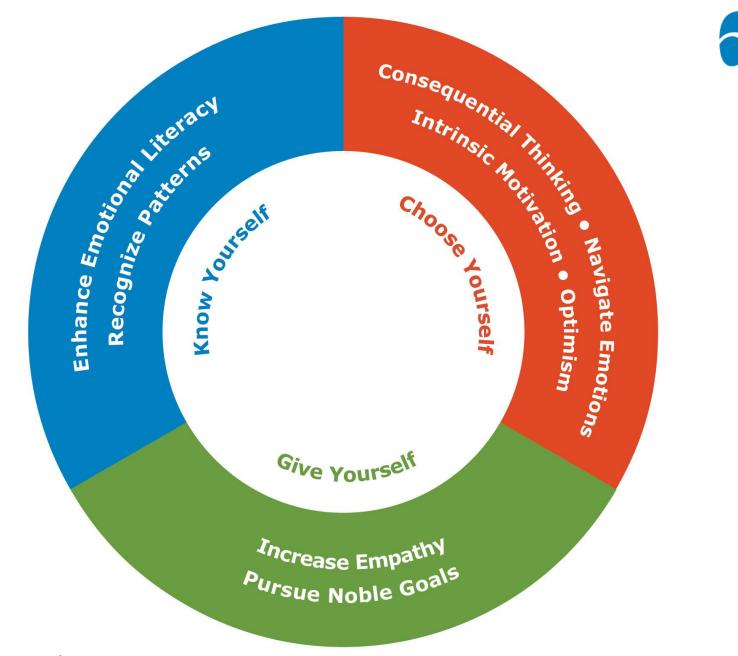

#### Students

Skills for life

Dexter – Age 8

EEL - Enhance Emotional Literacy NVE- Navigate Emotions ICE-Increase Empathy RCP - Recognize Patterns EIM-Enhance Intrinsic Motivation PNG-Pursue Noble Goals ACT-Apply Consequential Thinking EOP-Exercise Optimism