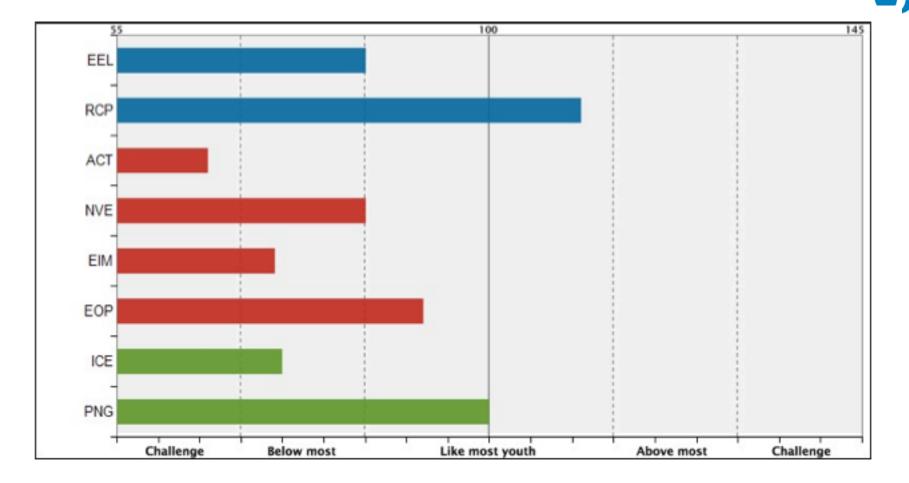

#### Students

Skills for life

Dexter – Age 8

EEL - Enhance Emotional Literacy NVE- Navigate Emotions ICE-Increase Empathy RCP - Recognize Patterns EIM-Enhance Intrinsic Motivation PNG-Pursue Noble Goals ACT-Apply Consequential Thinking EOP-Exercise Optimism