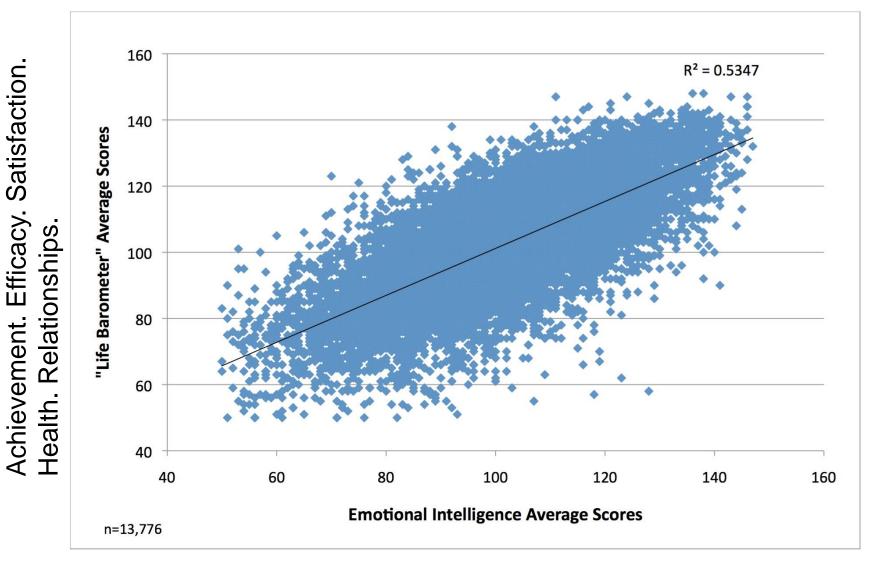

#### EQ Builds Student Success

# 6seconds.org/case

- Higher grade point averages
- Higher academic achievement scores
- Better school attendance
- Increased acceptance among peers

- Decreased antisocial behavior and aggression
- Fewer serious discipline problems and school suspensions
- Less alcohol, drug, tobacco use

Meta Analysis of 379 SEL programs -- Durlak & Weissberg, R.P. (2005) as cited in Cherniss, C., Extein, M., Goleman, D., Weissberg, R.P. (2006). Emotional intelligence: What does the research really indicate? *Educational Psychologist*, 41 (4), 239-245 © Six Seconds | 6seconds.org