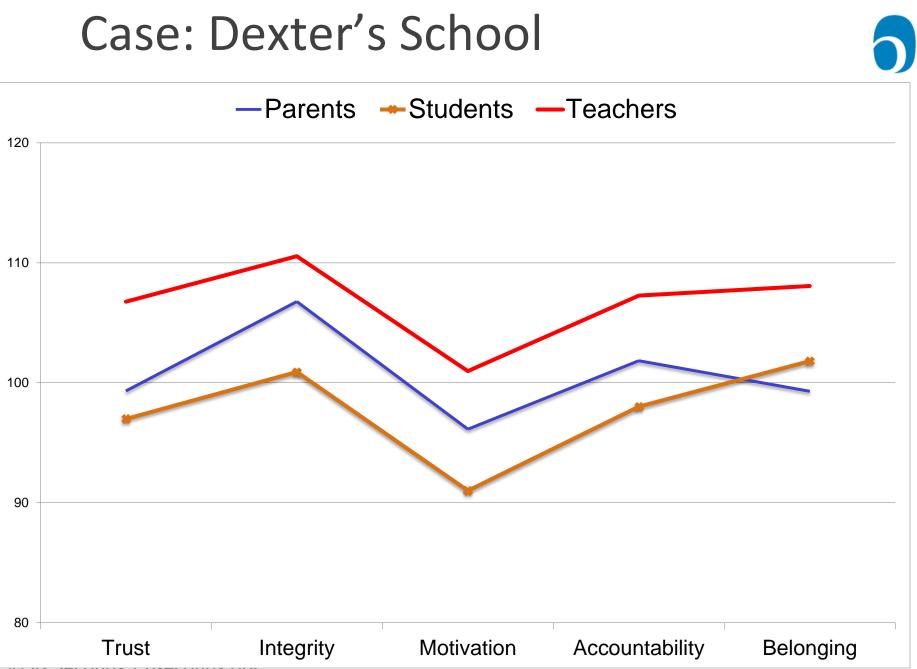

#### Students

Skills for life

Dexter – Age 8

EEL - Enhance Emotional Literacy NVE- Navigate Emotions ICE-Increase Empathy RCP - Recognize Patterns EIM-Enhance Intrinsic Motivation PNG-Pursue Noble Goals ACT-Apply Consequential Thinking EOP-Exercise Optimism

### Case: Dexter's Teacher

What are the ingredients of a great place to learn?

SIN SECONDS | OSECONDS.OIS

10. CA

7.2