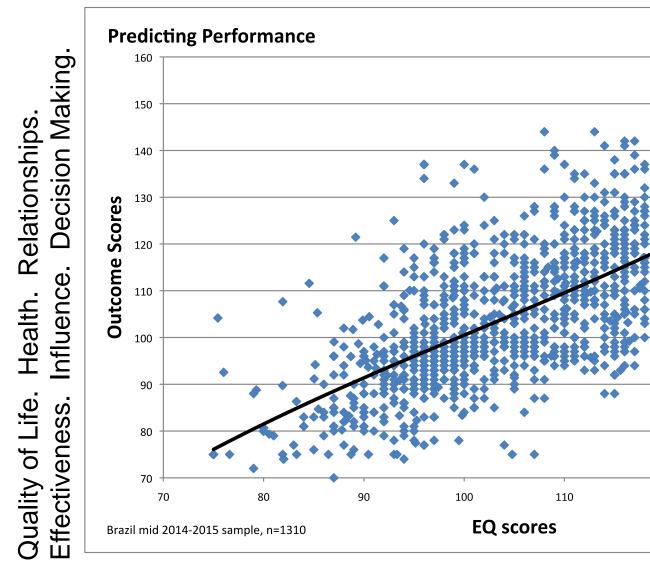

here. All the time.







Why is emotional intelligence important in education?



#### **Three Wishes**





#### Where is success?

#### EQ Builds Student Success



# 6seconds.org/case

- Higher grade point averages
- Higher academic achievement scores
- Better school attendance
- Increased acceptance among peers

- Decreased antisocial behavior and aggression
- Fewer serious discipline problems and school suspensions
- Less alcohol, drug, tobacco use

Meta Analysis of 379 SEL programs -- Durlak & Weissberg, R.P. (2005) as cited in Cherniss, C., Extein, M., Goleman, D., Weissberg, R.P. (2006). Emotional intelligence: What does the research really indicate? *Educational Psychologist*, 41 (4), 239-245 © Six Seconds | 6seconds.org

### **Brazil Sample**



 $R^2 = 0.498$ 

130

140

120



# What?

#### What is social emotional learning?



#### Be smarter with feelings.

5





#### "Self-Scientist"



"The most exciting phrase to hear in science, the one that heralds new discoveries, is not 'Eureka!' ('I found it!') but rather 'hmm.... that's funny...." -- Isaac Asimov





How can schools develop emotional intelligence?



#### Imaginary School: Moon Academy

#### **Comprehensive Approach**



#### **School Community**

Context for learning

Teachers

Role models

#### Students

Skills for life



Dexter – Age 8



EEL - Enhance Emotional Literacy NVE- Navigate Emotions ICE-Increase Empathy RCP - Recognize Patterns EIM-Enhance Intrinsic Motivation PNG-Pursue Noble Goals ACT-Apply Consequential Thinking EOP-Exercise Optimism

0

### Case: Dexter's Teacher





What are t