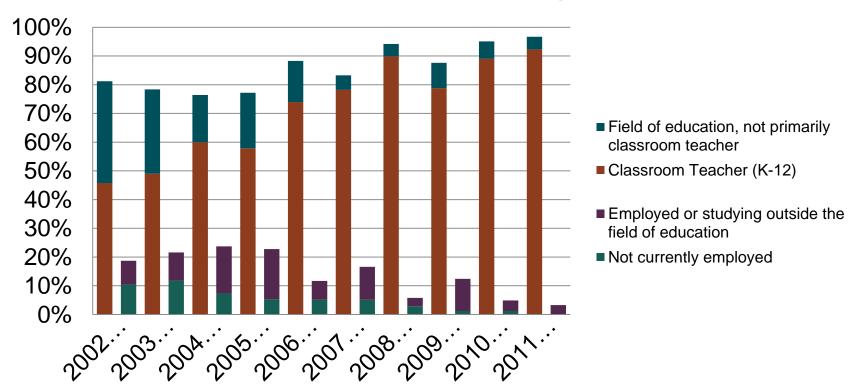

#### Assessments: Indicators of Program Quality

STEP Graduates – Professional Pathways Study
Professional Roles after STEP

SCOPE Study:

Evaluation of Teacher Preparation at Bank Street College

|                               |                                                                                                                                              | The state of the s |
|-------------------------------|----------------------------------------------------------------------------------------------------------------------------------------------|--------------------------------------------------------------------------------------------------------------------------------------------------------------------------------------------------------------------------------------------------------------------------------------------------------------------------------------------------------------------------------------------------------------------------------------------------------------------------------------------------------------------------------------------------------------------------------------------------------------------------------------------------------------------------------------------------------------------------------------------------------------------------------------------------------------------------------------------------------------------------------------------------------------------------------------------------------------------------------------------------------------------------------------------------------------------------------------------------------------------------------------------------------------------------------------------------------------------------------------------------------------------------------------------------------------------------------------------------------------------------------------------------------------------------------------------------------------------------------------------------------------------------------------------------------------------------------------------------------------------------------------------------------------------------------------------------------------------------------------------------------------------------------------------------------------------------------------------------------------------------------------------------------------------------------------------------------------------------------------------------------------------------------------------------------------------------------------------------------------------------------|
| Perceptions of<br>Preparation | Explore the perceived value and effectiveness of professional preparation at Bank Street                                                     | Surveys of Graduates and Comparison Teachers                                                                                                                                                                                                                                                                                                                                                                                                                                                                                                                                                                                                                                                                                                                                                                                                                                                                                                                                                                                                                                                                                                                                                                                                                                                                                                                                                                                                                                                                                                                                                                                                                                                                                                                                                                                                                                                                                                                                                                                                                                                                                   |
| Professional<br>Pathways      | Explore the employment trajectories, as well as the perception of employers on the preparedness and effectiveness of Bank Street graduates   | Surveys of Graduates and Employers                                                                                                                                                                                                                                                                                                                                                                                                                                                                                                                                                                                                                                                                                                                                                                                                                                                                                                                                                                                                                                                                                                                                                                                                                                                                                                                                                                                                                                                                                                                                                                                                                                                                                                                                                                                                                                                                                                                                                                                                                                                                                             |
| Student<br>Learning           | Investigate effectiveness of teachers prepared at Bank Street College and working in NYC public schools, as measured by pupil learning gains | Value-Added Modeling                                                                                                                                                                                                                                                                                                                                                                                                                                                                                                                                                                                                                                                                                                                                                                                                                                                                                                                                                                                                                                                                                                                                                                                                                                                                                                                                                                                                                                                                                                                                                                                                                                                                                                                                                                                                                                                                                                                                                                                                                                                                                                           |
| Classroom                     | Document and describe in detail the classroom practices of                                                                                   | Case Studies of                                                                                                                                                                                                                                                                                                                                                                                                                                                                                                                                                                                                                                                                                                                                                                                                                                                                                                                                                                                                                                                                                                                                                                                                                                                                                                                                                                                                                                                                                                                                                                                                                                                                                                                                                                                                                                                                                                                                                                                                                                                                                                                |